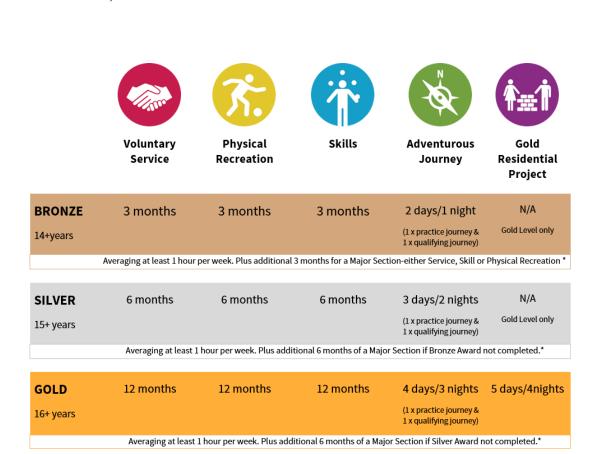

# **Award Framework**

The Award is comprised of three levels and four sections.

Participants complete all four Sections at each level in order to achieve either their Bronze, Silver or Gold Award. At Gold level, Participants also complete a Gold Residential Project.

## **Sections**

Four Sections for Bronze and Silver, five Sections for Gold (none more important than another):

The Voluntary Service Section of the Award encourages young people to volunteer their time to and understand the benefits of this Voluntary Service to their community. To connect with your community and give service to others and their communities.

## **Physical Recreation**

The Physical Recreation Section of the Award encourages young people to participate in sport and other physical recreation for the improvement of health, wellbeing and fitness.

The Skills Section of the Award encourages the development of personal interests and practical and social skills.

#### **Adventurous Journey**

The Adventurous Journey Section encourages a sense of adventure whilst undertaking a team journey or expedition. As part of a small team, participants will plan, train for and undertake a journey with a defined purpose in an unfamiliar environment.

#### **Gold Residential Project (Gold level only)**

The Gold Residential Project, completed only at Gold level, aims to broaden Participants' horizons through involvement with others in a residential setting.

\* A Major Section must be chosen for each Award level where a Participant hasn't completed a previous Award level. This includes all Bronze Participants, all Silver Participants who have not completed their Bronze Award and all Gold Award Participants who have not completed their Silver Award. The Major Section is undertaken for an additional length of time. A Participant can choose their Major Section from Physical Recreation, Skill or Voluntary Service. The time taken varies dependent on the Award level.